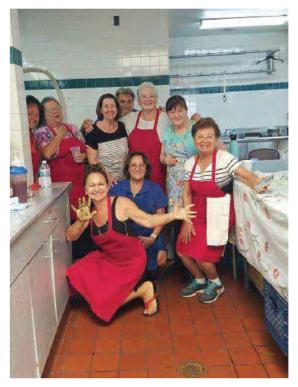

# Wishing our Parish a Successful Greek Festival by the Sea 2022.

From the many Faces of the Assumption Philoptochos, the women who have given of themselves in making a substantial difference in the lives of others through charitable assistance, good works and "philanthropia" to support the community.