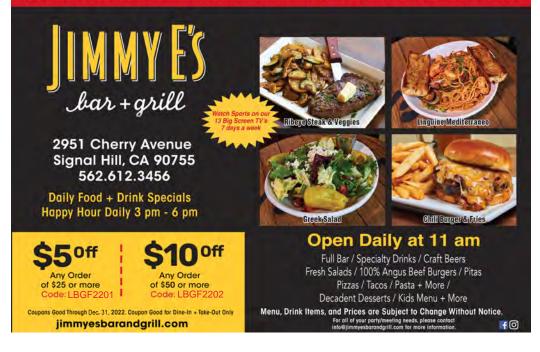

#### TAKE-OUT / FULL-BAR / INDOOR + OUTDOOR DINING / FAMILY-FRIENDLY / BIG SCREEN TV's